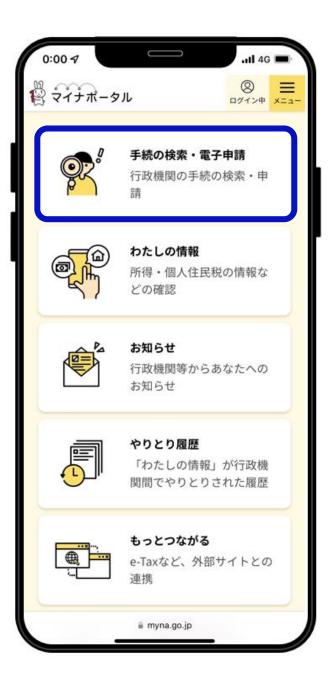

# Access and check the personal information

By using Mynaportal, users can access and check their personal information stored by government agencies, such as household, income and tax, medical treatment and expenses, health insurance, pension, public benefits and vaccinations.