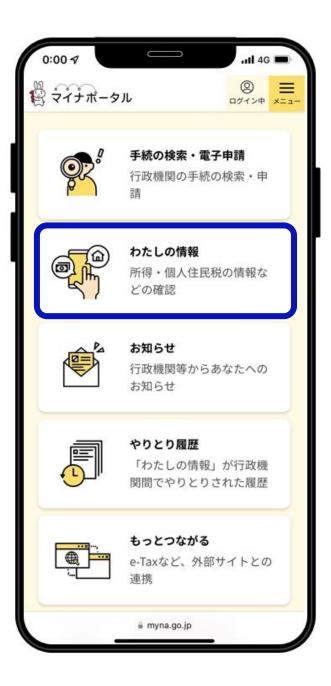

### **Receive notifications**

Users can receive various information from government agencies, etc.

### **History of interaction**

Users can verify how their data related to individual numbers has been shared by administrative services.

### **Connect to external online services**

Users can sign into e-Tax and other government online services by using the "Motto Tsunagaru (More Connected)" function of Mynaportal.