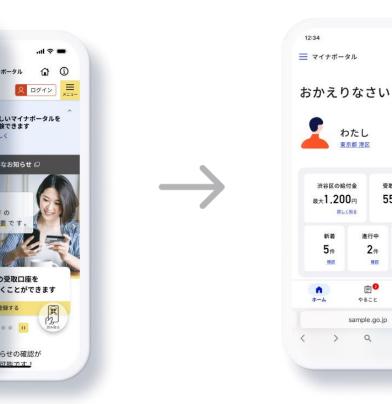

### **New version**

 Integrate Mynaportal into the new version, while gradually adapting certain functions to the new design

Ξ

お知らせ

受取った給付金

55,000<sub>円</sub>

准行由

2件