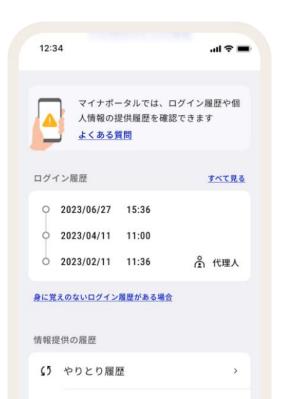

#### Login history

Users can access their login history from the "Home" tab at any time

# 2023/10 - Interaction history

Users can easily access their interaction history for quick reference

| 12:34                 | e lin       |  |
|-----------------------|-------------|--|
| 情報提供の履歴               |             |  |
| 2023/07/06 12:50      | 提供済         |  |
| 地方税法その他の地方            | 兇に関する…<br>> |  |
| 東京都港区から、東京都千<br>れました。 | 代田区に提供さ     |  |
| 2023/07/06 12:50      | 照会中         |  |
| 地方税法その他の地方            | 税に関する…      |  |
| 東京都千代田区が、東京都<br>います。  | 港区に照会して     |  |
| すべての情報連携履歴            | >           |  |