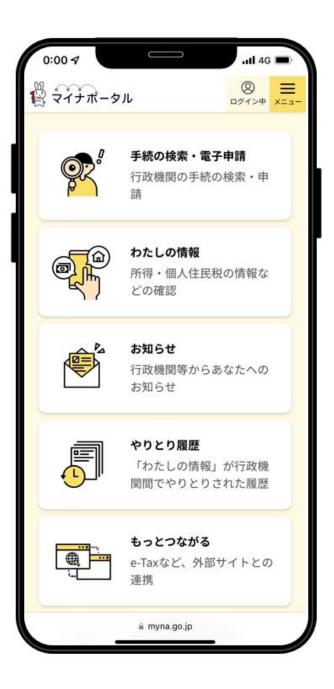

### Search and e-submission

- Mynaportal offers a digital platform for searching and submitting applications to local governments.
- Users can submit applications for services such as childcare, nursing care, and supporting disaster victims.
- Some local governments also offer their own services such as applications for local events.